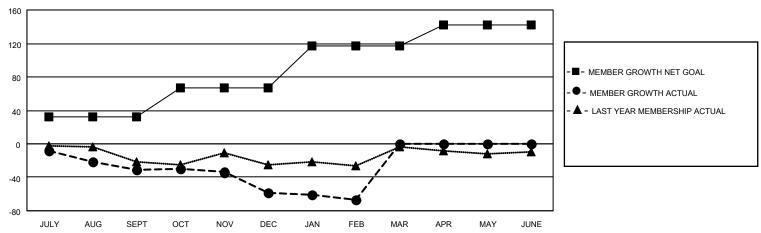

#### GOALS AND ACTUAL MEMBERS CUMULATIVE

| DROPPED CLUBS: 1 |    | 16 CLUBS OF 50 ADDED 1 OR MORE<br>NEW MEMBERS | GENDER DISTRIBUTION  MALE 717 (61.49%) |                  |     |
|------------------|----|-----------------------------------------------|----------------------------------------|------------------|-----|
| DROPPED MEMBERS  |    |                                               | FEMALE                                 | 449 (38.51%)     |     |
| DECEASED         | 13 | CLICK HERE FOR CUMULATIVE                     | TOTAL FAMILY UNIT MEMBERS              |                  | 225 |
| CLUB CANCELLED   | 0  | MEMBERSHIP DATA                               |                                        | 0.000//10.1141.5 | 113 |
| OTHER 85         |    |                                               | FAMILY MEMBERS PAYING HALF DUES        |                  | 113 |
| TOTAL            | 98 |                                               |                                        |                  |     |

## District 19 I

| Clubs         |               |             |               | Members               |                        |                         |                                                    |  |
|---------------|---------------|-------------|---------------|-----------------------|------------------------|-------------------------|----------------------------------------------------|--|
|               | RESULTS FOR   | R 2020-2021 |               | RESULTS FOR 2020-2021 |                        |                         |                                                    |  |
| QUARTER       | NEW CLUB GOAL | NEW CLUBS   | DROPPED CLUBS | QUARTER MEMI          | BER GROWTH NET<br>GOAL | MEMBER GROWTH<br>ACTUAL | DROPPED<br>MEMBERS ACTUAL<br>(including transfers) |  |
| JULY/AUG/SEPT | 1             | 0           | 0             | JULY/AUG/SEPT         | 32                     | 4                       | 35                                                 |  |
| OCT/NOV/DEC   | 0             | 0           | 0             | OCT/NOV/DEC           | 35                     | 28                      | 51                                                 |  |
| JAN/FEB/MAR   | 1             | 0           | 1             | JAN/FEB/MAR           | 50                     | 8                       | 12                                                 |  |
| APR/MAY/JUNE  | 0             | 0           | 0             | APR/MAY/JUNE          | 25                     | 0                       | 0                                                  |  |