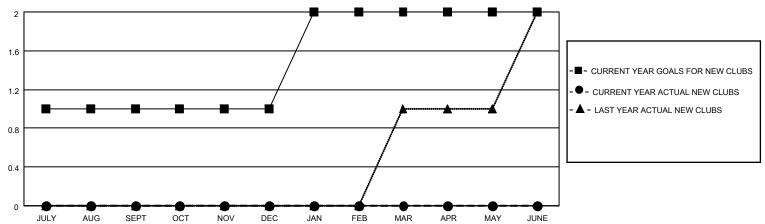

### GOALS AND ACTUAL NEW CLUBS CUMULATIVE

## District 19 I

| Clubs         |               |             |               | Members               |                        |                         |                                                    |  |
|---------------|---------------|-------------|---------------|-----------------------|------------------------|-------------------------|----------------------------------------------------|--|
|               | RESULTS FOR   | R 2020-2021 |               | RESULTS FOR 2020-2021 |                        |                         |                                                    |  |
| QUARTER       | NEW CLUB GOAL | NEW CLUBS   | DROPPED CLUBS | QUARTER MEMI          | BER GROWTH NET<br>GOAL | MEMBER GROWTH<br>ACTUAL | DROPPED<br>MEMBERS ACTUAL<br>(including transfers) |  |
| JULY/AUG/SEPT | 1             | 0           | 0             | JULY/AUG/SEPT         | 32                     | 4                       | 35                                                 |  |
| OCT/NOV/DEC   | 0             | 0           | 0             | OCT/NOV/DEC           | 35                     | 28                      | 51                                                 |  |
| JAN/FEB/MAR   | 1             | 0           | 1             | JAN/FEB/MAR           | 50                     | 8                       | 12                                                 |  |
| APR/MAY/JUNE  | 0             | 0           | 0             | APR/MAY/JUNE          | 25                     | 0                       | 0                                                  |  |